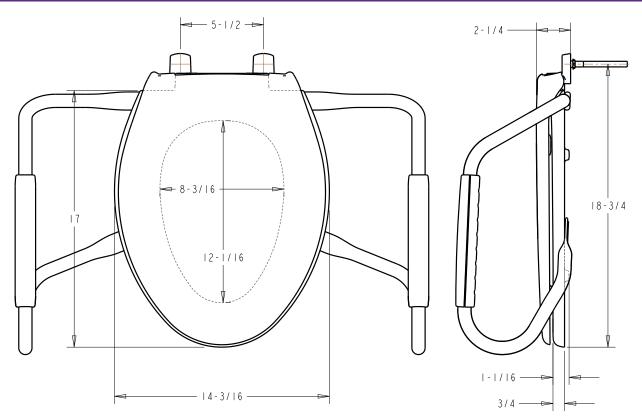

# DIMENSIONS

Bemis Independence 300 Mill Street Sheboygan Falls, WI 53085 Customer Service: 833-431-1703 Sales@BemisIndependence.com

Bemis**Independence**.com