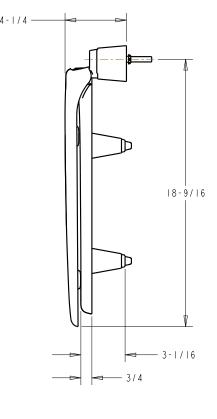

ndividual Seat Weight: 5.8 lbs

### Individual Packaged Unit

- Packaging: Corrugate Carton
- Packaged Seat Weight: 6.5 lbs
- Packaging Dimensions: 15.44 x 5.72 x 21.8

#### Master Carton

- 2 Individual Units
- · Weight: 14.5 lbs
- Master Carton Dimensions: 15.94 x 11.94 x 22.3

### **Pallets**

• Standard (40x48") Qty: 44

# **SPECIFICATIONS**

- Style: Open Ring, with Cover
- · Size/Shape: Elongated
- · Material: Polypropylene
- Hinges: Hybrid (Stainless steel & polypropylene)
- Hardware Kit: Snap 2 Secure™
- Bumpers: Ring: 2 Super Grip™
- Suggested Uses: Residential & Commercial

# **CLEANING**

Use warm, soapy water to clean your seat.

DO NOT use abrasive cleaners!

# **MADE IN**

Proudly Made in the USA with 75% or More US Content

# **AVAILABLE COLORS**

White

# **DIMENSIONS**