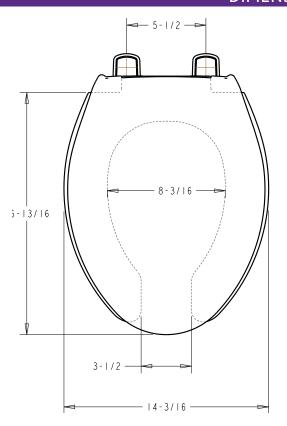

Individual Seat Weight: 5.8 lbs

### Individual Packaged Unit

- Packaging: Corrugate Carton
- Packaged Seat Weight: 6.5 lbs
- Packaging Dimensions: 15.44 x 5.72 x 21.8

#### Master Carton

- 2 Individual Units
- · Weight: 14.5 lbs
- Master Carton Dimensions: 15.94 x 11.94 x 22.3

### **Pallets**

• Standard (40x48") Qty: 44

# **SPECIFICATIONS**

- Style: Open Ring, with Cover
- · Size/Shape: Elongated
- · Material: Polypropylene
- Hinges: Hybrid (Stainless steel & polypropylene)
- Hardware Kit: Snap 2 Secure™
- Bumpers: Ring: 2 Super Grip™
- Suggested Uses: Residential & Commercial

# **CLEANING**

Use warm, soapy water to clean your seat.

DO NOT use abrasive cleaners!

# **MADE IN**

Proudly Made in the USA with 75% or More US Content

# **AVAILABLE COLORS**

White

# **DIMENSIONS**