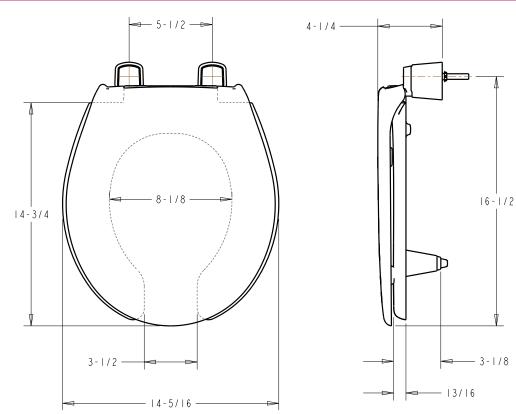

# DIMENSIONS

Bemis Independence 300 Mill Street Sheboygan Falls, WI 53085 Customer Service: 833-431-1703 Sales@BemisIndependence.com

Bemis**Independence**.com