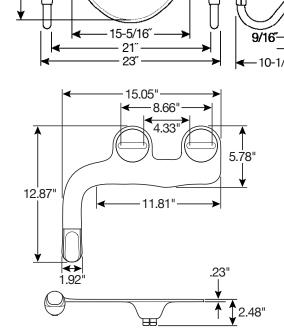

·7-7/8″→

10-7/16

**Hardware:** Stay·Tite<sup>™</sup> Commercial Fastening System<sup>™</sup>

Seat Capacity: 1,000 lbs \* | 21" between bars

Support Arm Capacity: 350 lbs each

Codes & Standards:

Complies with IAPMO/ANSI Z124.5 Performance Standards Heavy-Duty Commercial