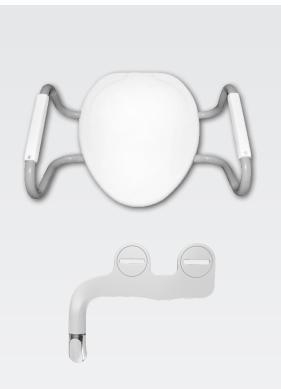

## ASSURANCE™ R85320H20 ARM

3" PREMIUM RAISED TOILET SEAT + SUPPORT ARMS + BIDET ATTACHMENT

4-1/4"

17-1/2"

-3-3/16

- 3" Raised Seat
   Assists with sitting and standing
- Support Arms
   Reduce strains and falls
- Bidet Attachment
   Non-electric, simple twist knob adjusts water pressure
- Stay-Tite<sup>™</sup>
   Commercial Fastening System<sup>™</sup>
   Never loosens. Guaranteed.
- Clean•Shield<sup>™</sup>
   Keeps everything in the bowl
- Residential Appearance
   Blends with home interiors
- Heavy-Duty Oversized Ring For comfort and support
- Self-Sustaining Check Hinges
   Keeps seat upright for standing use or cleaning, without slamming

## **SPECIFICATIONS:**

Size: Round

17-1/16

Material: Plastic

Style: Closed Front with Cover

Ring Bumpers: Four

**Hinges:** Plastic Self-Sustaining Check Hinges with Non-Corroding 300 Series Stainless Steel Posts & Pintles

**Hardware:** Stay·Tite<sup>™</sup> Commercial Fastening System<sup>™</sup>

Seat Capacity: 1,000 lbs \* | 21" between bars

Support Arm Capacity: 350 lbs each

Codes & Standards:

Complies with IAPMO/ANSI Z124.5 Performance Standards Heavy-Duty Commercial