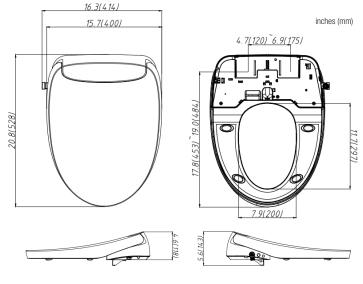

## **SPECIFICATIONS:**

Size: Elongated

Material: ABS Resin

Style: Closed Front with Cover

Ring Bumpers: Four

**Hinges:** Plastic

Hardware: Plastic

**Power Rating:** AC 120V, 60 Hz, 1050W, 8.75 amps \*

Water Temp Range: Up to 102.2°F

Power Cord Length: 48"

Bidet Water Hose Length: 17.25"

Power Requirement: GFCI Outlet

Codes & Standards:

<sup>\*</sup> Recommended 15 amp circuit