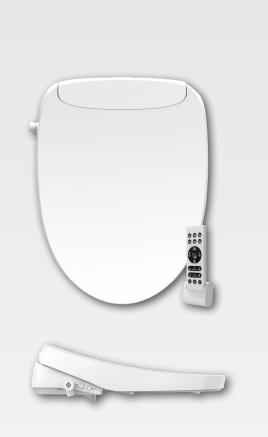

## **HAVEN 5000™ HV5000E**

ELECTRIC BIDET TOILET SEAT

## **FEATURES:**

- Stay·Tite®
- Auto Open/Close
- Heated Seat
- UV Sterilization
- Wireless Remote
- Low Profile Design
- Unlimited Warm Water
- Luxury Bidet Settings
- Warm Air Dryer
- Adjustable Water Temperature
- Adjustable Seat Temperature
- Adjustable Dryer Temperature
- Night Light
- Stainless Steel Nozzle
- Sittable Lid (200lbs)